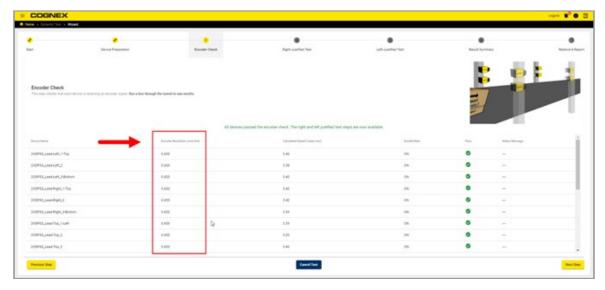

# **Setup and Commissioning**

### **Quick and easy deployment of Modular Vision Tunnels**

Step-by-step wizards make tunnel commissioning easy by automatically discovering devices and identifying their physical locations so name and network settings can be automatically pushed. Dynamically validate belt coverage, box gapping, and box height requirements.