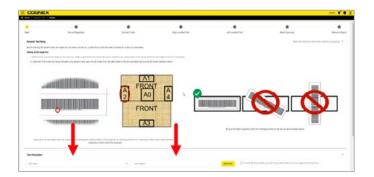

### **Quick and easy deployment of Modular Vision Tunnels**

Step-by-step wizards make tunnel commissioning easy by automatically discovering devices and identifying their physical locations so name and network settings can be automatically pushed. Dynamically validate belt coverage, box gapping, and box height requirements.

### **Setup and Commissioning**

- Tunnel Commissioning App
- 3D Field Calibration App
- Dynamic Test