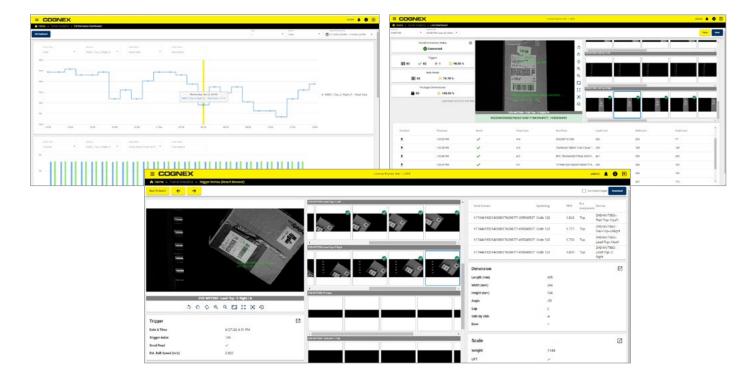

## **Tunnel Analytics**

### Rich, contextual insights into tunnel performance

Increase visibility into your operation through the collection, aggregation, and analysis of data from multiple devices simultaneously. Generate insights into tunnel performance, vendor compliance, and more to aid operational efficiency and revenue recovery initiatives. View a live stream of result and image data remotely to keep tabs on your system in real time. Query and filter data to view meaningful triggers that can help pinpoint root causes of performance issues.

#### **Tunnel Analytics**

- Live Dashboard
  - Tunnel Health Status
  - Live Camera View
- Results Browser
  - Image and Result History
  - Advanced Queries
  - Data Export
- Performance Dashboard
- Threshold-based Alerting
- Configuration Change Tracking