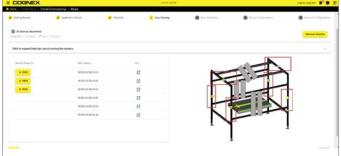

### **Quick and easy deployment of Modular Vision Tunnels**

Step-by-step wizards make tunnel commissioning easy by automatically discovering devices and identifying their physical locations so name and network settings can be automatically pushed. Dynamically validate belt coverage, box gapping, and box height requirements.

### **Setup and Commissioning**

- Tunnel Commissioning App
- 3D Field Calibration App
- Dynamic Test