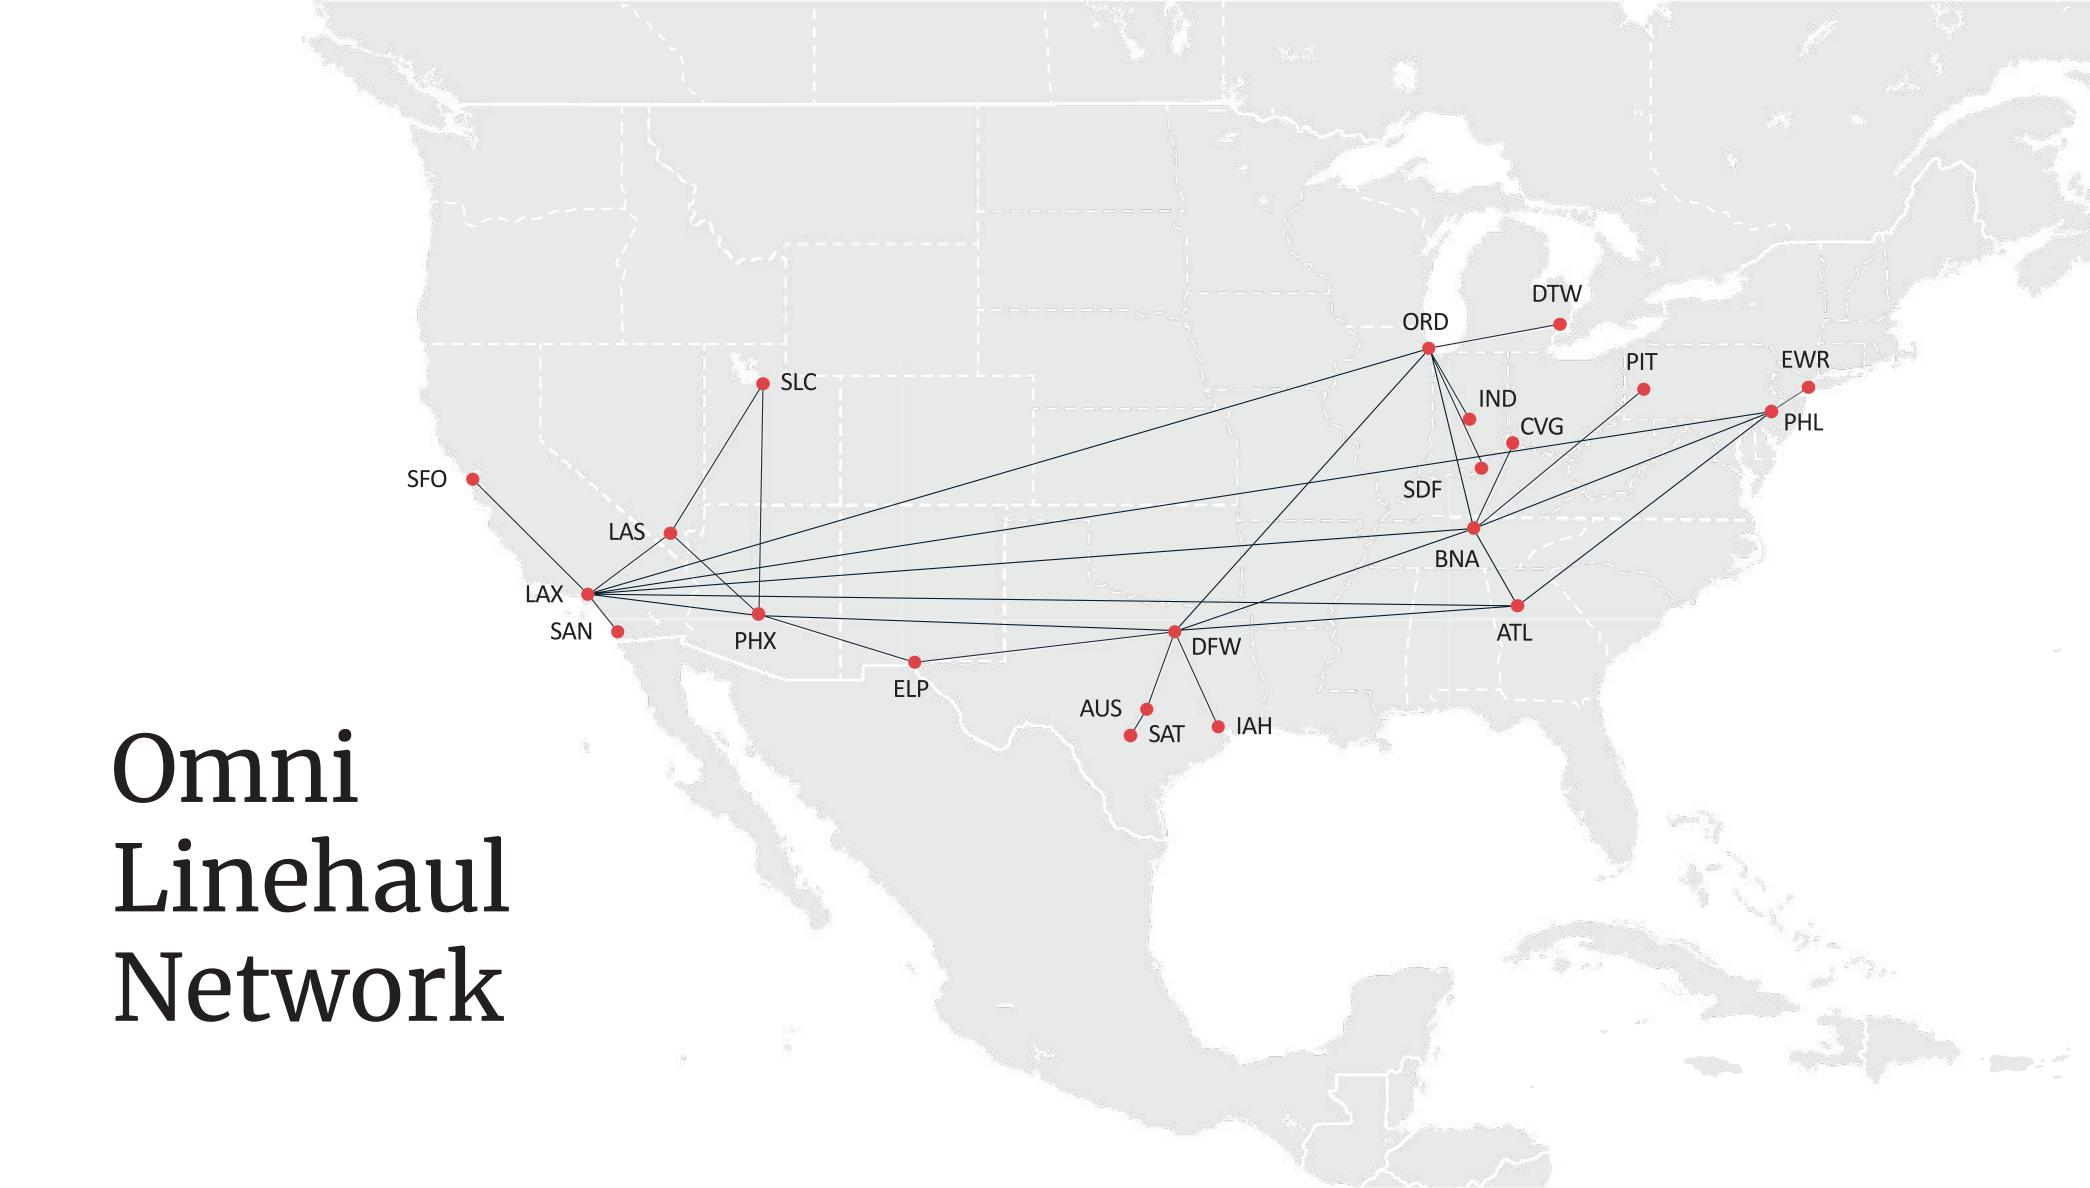

#### **Ground Transportation**

Leveraging the Omni Linehaul Network and carriers to provide a full menu of truckload and less-than-truckload services based on various time requirements, truck brokerage