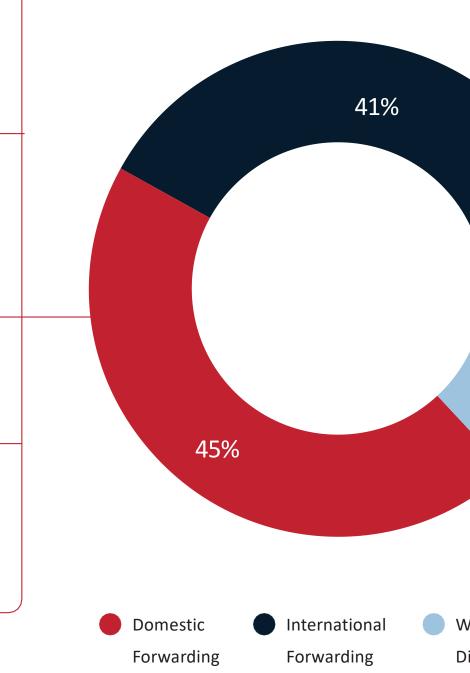

#### Free Trade Zone & Bonded

Free trade zone and bonded warehouse capabilities can reduce taxes, resulting in savings to customers

14%

Warehousing & Distribution