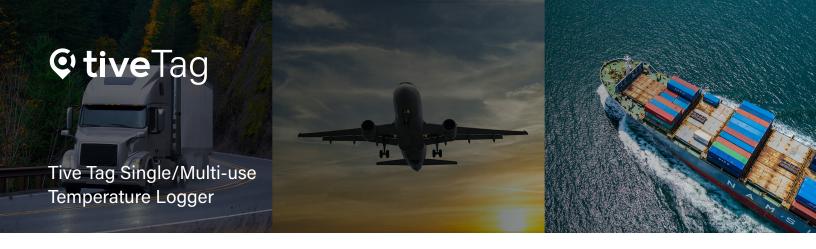

# Cloud-Enabled Temperature Logger

Tive Tag is the most cost-effective, easiest-touse temperature logger for end-to-end cold chain monitoring of temperature-sensitive shipments. This paper-thin, flexible shipping label simplifies temperature tracking.

Simply stick the Tag on your shipment, tap the Tag with either an iPhone or Android phone to start recording temperature data, and—when the shipment reaches its destination—tap the Tag again. Temperature data is immediately available on your mobile, and is also saved in the Tive Tag cloud application. Tive Tag is air freight safe with a non-lithium battery, no radiated emissions, and has minimal electronic waste, which supports your sustainability initiatives. You can reuse the Tive Tag over and over again for more than a year.