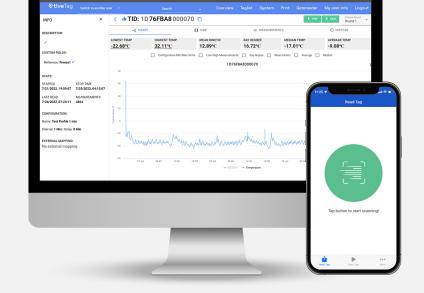

# Cloud-Enabled Temperature Logger

Tive Tag is the most cost-effective, easiest-touse temperature logger for end-to-end cold chain monitoring of temperature-sensitive shipments. This paper-thin, flexible shipping label simplifies temperature tracking.

Simply stick the Tag on your shipment, tap the Tag with either an iPhone or Android phone to start recording temperature data, and—when the shipment reaches its destination—tap the Tag again. Temperature data is immediately available on your mobile, and is also saved in the Tive Tag cloud application. Tive Tag is air freight safe with a non-lithium battery, no radiated emissions, and has minimal electronic waste, which supports your sustainability initiatives. You can reuse the Tive Tag over and over again for more than a year.