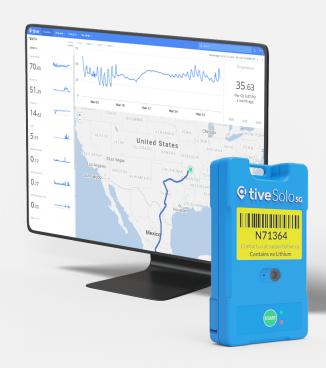

# World's First **Non-Lithium Tracker**

The Tive Solo 5G™ is a single or multi-use multisensor tracker that measures hyper-accurate location, temperature, humidity, shock, and light exposure of shipments. Using the latest global cellular, WiFi, and GPS technology and on-board sensors, the Solo 5G reports real-time sensor data to the Tive SaaS Platform, From there, logistics professionals actively manage shipments and eliminate preventable shipment delays and damage. A single button activates the tracker, and there's no need to return it, eliminating complex reverse logistics operations.