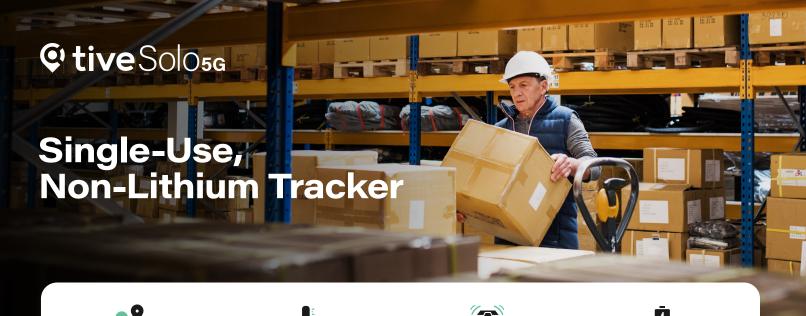

# World's First **Non-Lithium Tracker**

The Tive Solo 5G™ is a single or multi-use multisensor tracker that measures hyper-accurate location, temperature, humidity, shock, and light exposure of shipments. Using the latest global cellular, WiFi, and GPS technology and on-board sensors, the Solo 5G reports real-time sensor data to the Tive SaaS Platform, From there, logistics professionals actively manage shipments and eliminate preventable shipment delays and damage. A single button activates the tracker, and there's no need to return it, eliminating complex reverse logistics operations.